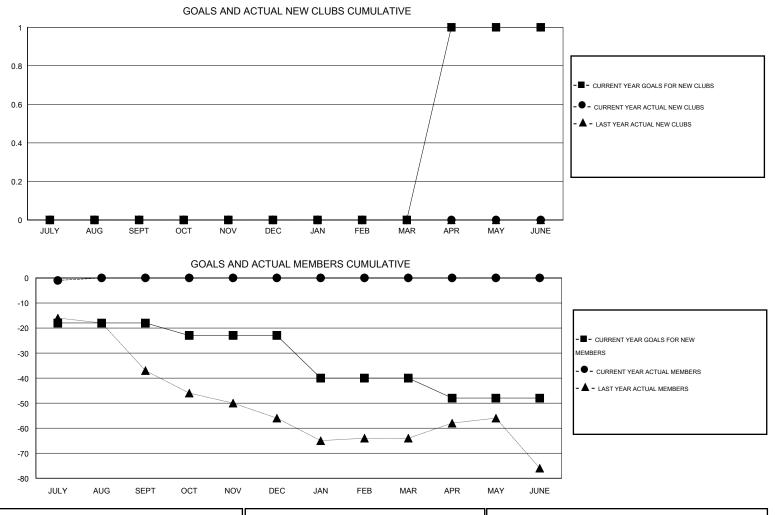

## GMT: Cindy Gregg

| GMT: Cindy G          | regg             |           | LOCATIO          | N PENNSYL        | VANIA                 |                    |                                     |                    | GMT CA 1         |
|-----------------------|------------------|-----------|------------------|------------------|-----------------------|--------------------|-------------------------------------|--------------------|------------------|
| Clubs                 |                  |           |                  |                  | Members               |                    |                                     |                    |                  |
| RESULTS FOR 2016-2017 |                  |           |                  |                  | RESULTS FOR 2016-2017 |                    |                                     |                    |                  |
| QUARTER               | NEW CLUB<br>GOAL | NEW CLUBS | DROPPED<br>CLUBS | NET<br>GAIN/LOSS | QUARTER               | NEW MEMBER<br>GOAL | CHARTER AND<br>NEW MEMBERS<br>ADDED | DROPPED<br>MEMBERS | NET<br>GAIN/LOSS |
| JULY/AUG/SEPT         | 0                | 0         | 0                | 0                | JULY/AUG/SEPT         | -18                | 9                                   | 10                 | -1               |
| OCT/NOV/DEC           | 0                | 0         | 0                | 0                | OCT/NOV/DEC           | -5                 | 0                                   | 0                  | 0                |
| JAN/FEB/MAR           | 0                | 0         | 0                | 0                | JAN/FEB/MAR           | -17                | 0                                   | 0                  | 0                |
| APR/MAY/JUNE          | 1                | 0         | 0                | 0                | APR/MAY/JUNE          | -8                 | 0                                   | 0                  | 0                |